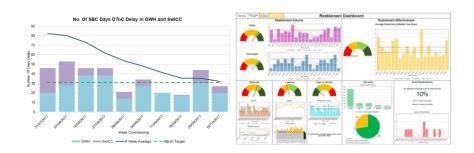

#### THE BEGINNING

COMMUNITY

BEATING THE BACKLOO

REABLEMENT VOLUME & EFFECTIVENESS

Jul 17 Nov 16 Dec 16 Jan 17 Feb 17 Mar 17 May 17 Jun 17 Aug 17 Sep 17 Oct 17 Nov 17 Dec 17 Jan 18 Feb 18 Mar 18 Apr 18 May 18