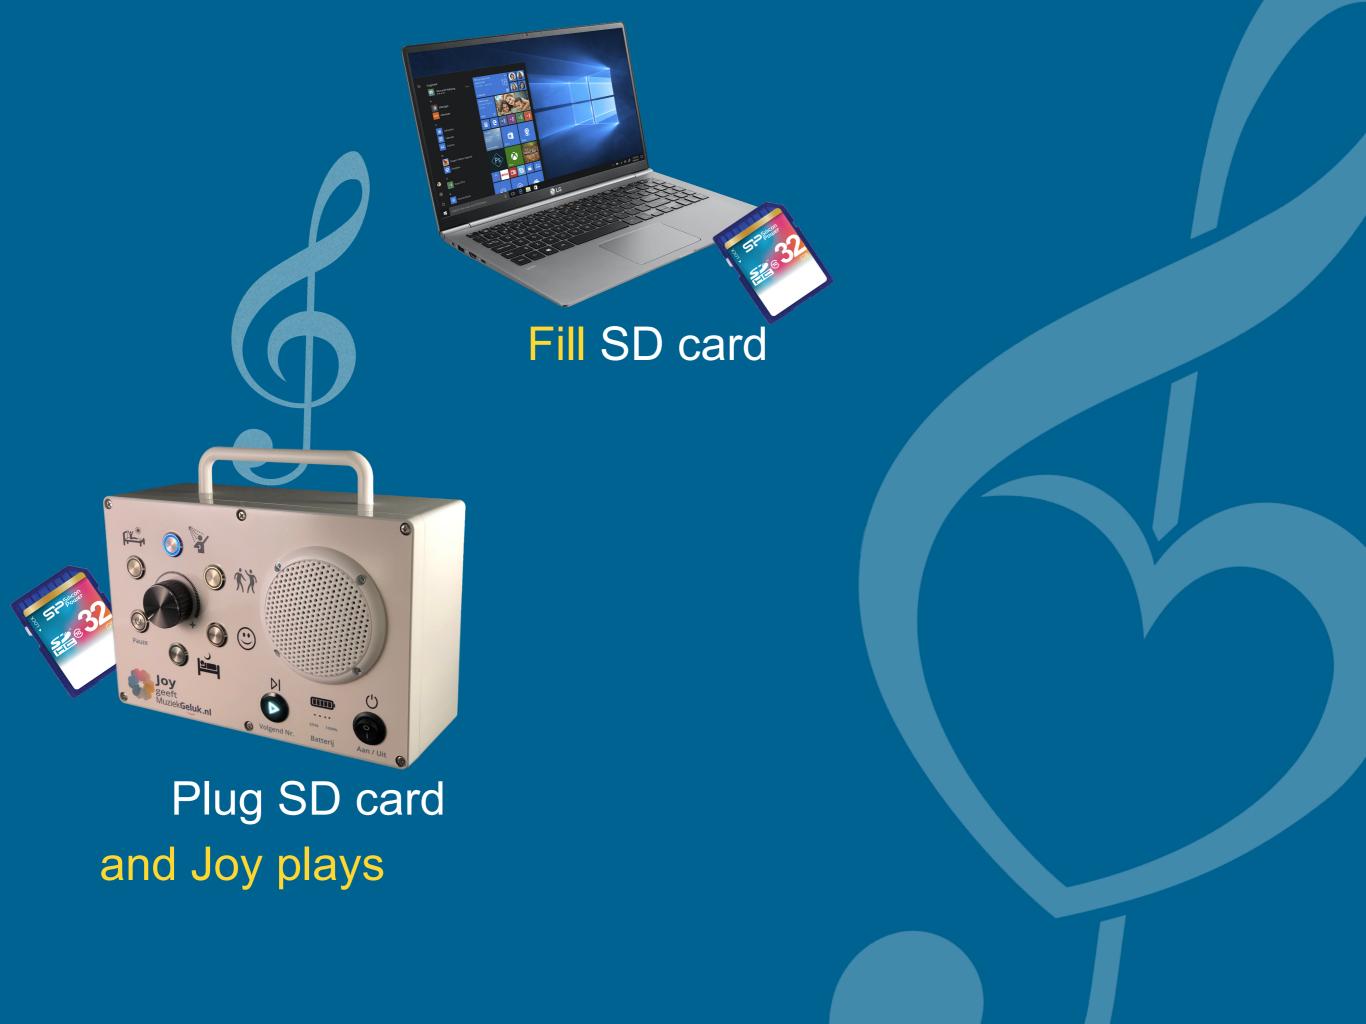

st doesn't know anymore
If the medication doesn't work
The music continues....





Relaxed, calming atmosphere in the room Preventing or reducing medication 50% lesser unrest at night

Also to use with sleeping on the day and by the palliative care



Working pressure drops



Job satisfaction rises



More family participation

Tech & Features



## Leading terms

Turning on music should be as easy as turning on the light

No loose parts

Splash proof

**Stand Alone** 

Intuitive

#### **Features**

- On / off
- 5 care oriented playlists
- Louder / softer
- Next
- Shuffle
- Sleep timer (60 min.)
- Battery indicator
- Cord storage place
- Motion sensor linked to snooze list
- Nurse proof and can fall off the table
- Wireless headphones via NFC or Bluetooth







Connect - Drag and Play



### Joy works with



# Thanks for your time and attention