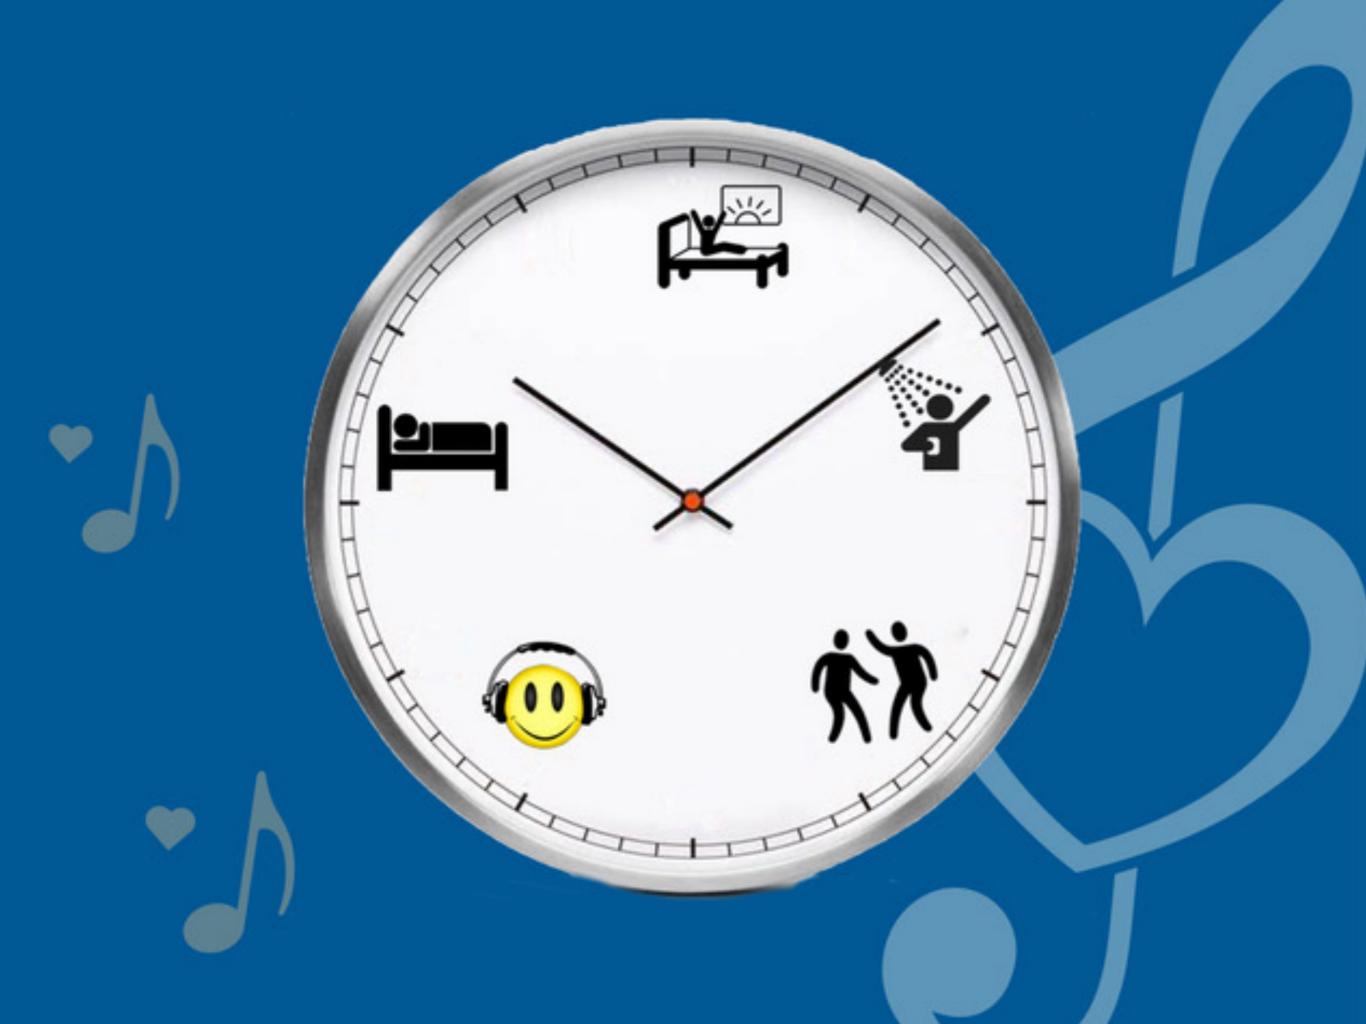

#### **Features**

- On / off
- 5 care oriented playlists
- Louder / softer
- Next
- Shuffle
- Sleep timer (60 min.)
- Battery indicator
- Cord storage place
- Motion sensor linked to snooze list
- Nurse proof and can fall off the table
- Wireless headphones via NFC or Bluetooth