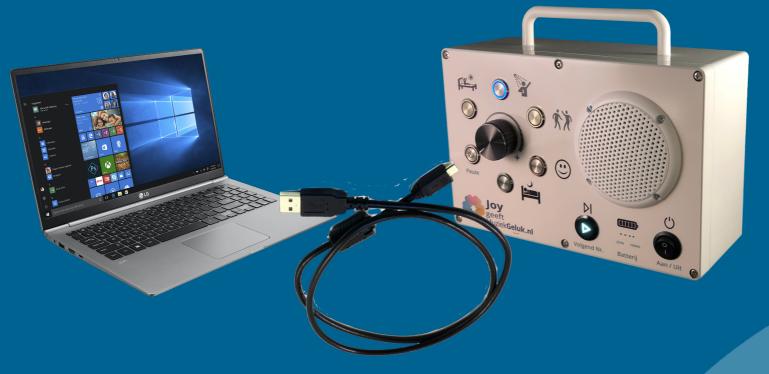

Life saver

If the psychologist doesn't know anymore
If the medication doesn't work
The music continues....





Relaxed, calming atmosphere in the room Preventing or reducing medication 50% lesser unrest at night

Also to use with sleeping on the day and by the palliative care



Working pressure drops



Job satisfaction rises



More family participation

Tech & Features



## Leading terms

Turning on music should be as easy as turning on the light

No loose parts

Splash proof

**Stand Alone** 

Intuitive

#### **Features**

- On / off
- 5 care oriented playlists
- Louder / softer
- Next
- Shuffle
- Sleep timer (60 min.)
- Battery indicator
- Cord storage place
- Motion sensor linked to snooze list
- Nurse proof and can fall off the table
- Wireless headphones via NFC or Bluetooth







Connect - Drag and Play



### Joy works with



# Thanks for your time and attention