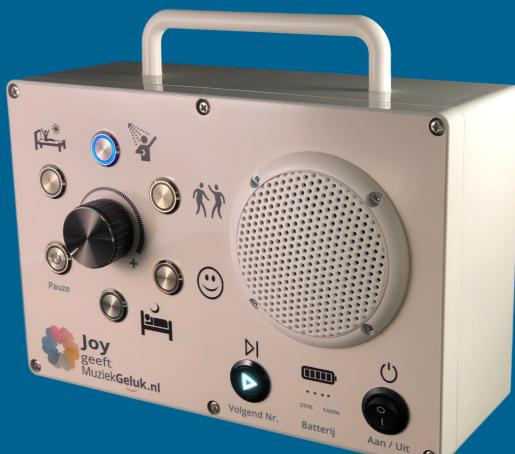

#### **Features**

- On / off
- 5 care oriented playlists
- Louder / softer
- Next
- Shuffle
- Sleep timer (60 min.)
- Battery indicator
- Cord storage place
- Motion sensor linked to snooze list
- Nurse proof and can fall off the table
- Wireless headphones via NFC or Bluetooth