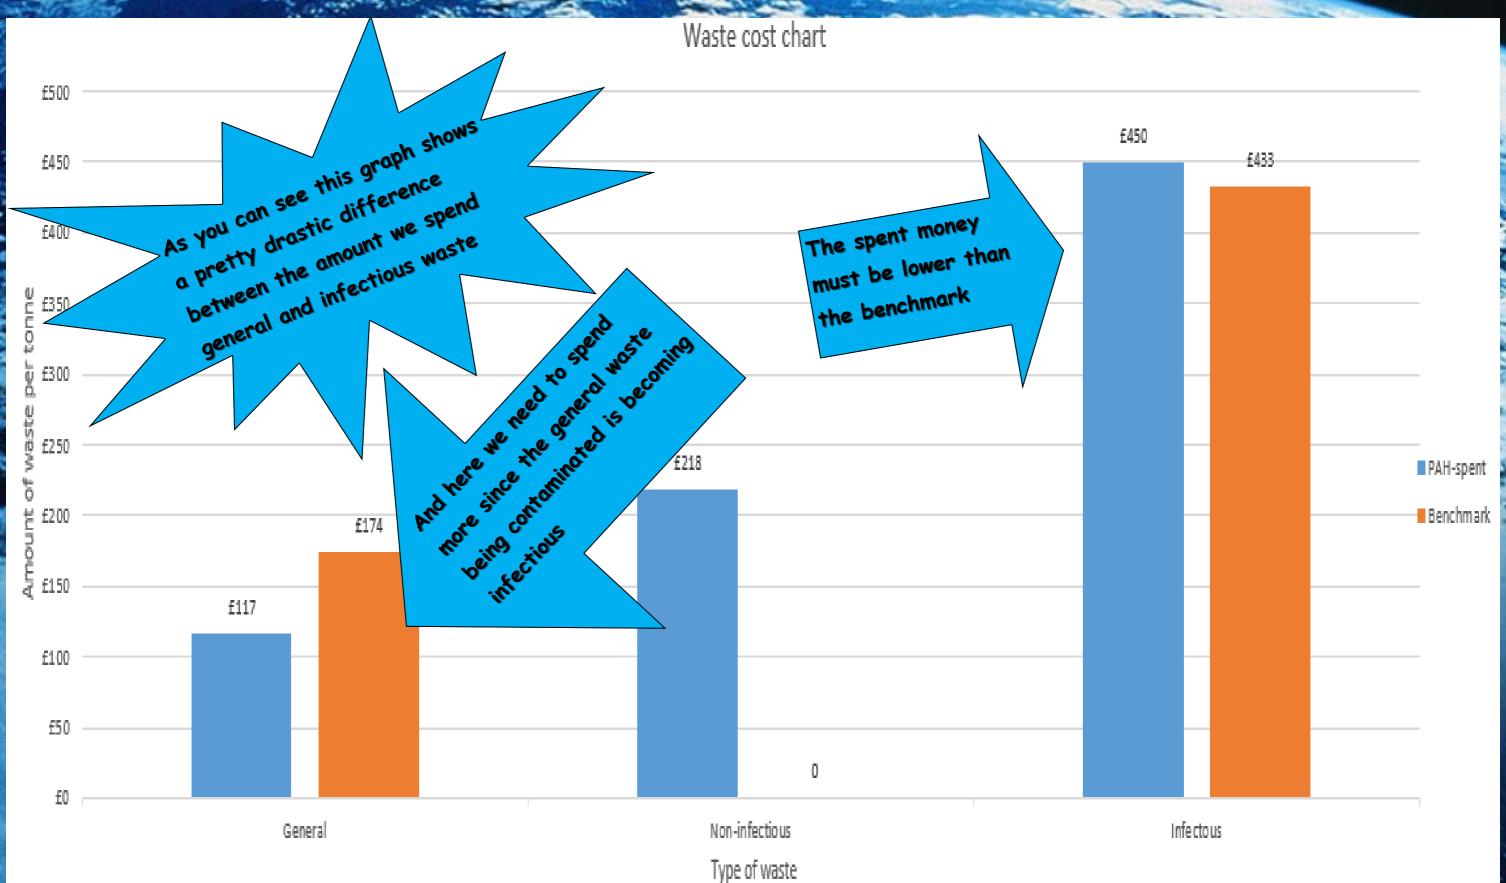

Abraham does work in estates and facilities and is in charge of the sustainability and waste team. He has taught me how much it helps (for everyone) when you just put the right bags in their corresponding bins these figures help to really show the drastic difference & the amount we spend and how much we must spend. (data in next slide)

## Opportunities to improve

During my week me and Abraham have seen some problems with the waste disposal and that cross contamination is becoming a problem and that we are also wasting a lot of money on it seeing that in the graph we would waste approximately £300 just by placing one contaminated bag in general waste so we made posters and placed them around the hospital above bins to make ensure that the people who are taking them out will see the posters that we've put up so that they know what bags go where.