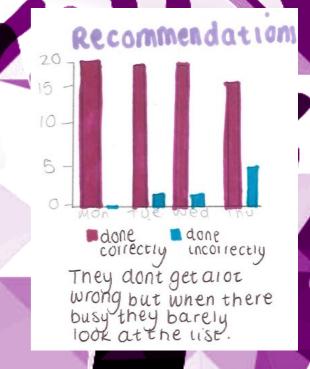

Your Learning

I now know for a fact I want to go into Pathology and this week was only a tester and now I want to go into being a pathologist.

I know there is a lot to do as well.

Improvement

My idea comes from one of the Steps they use alot of the list with all the special treatment. The list is really long and hard to understand. So if you colour coded some of the list it would be easier to remember.